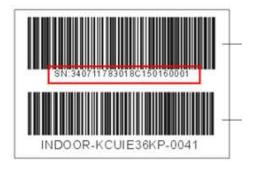

# Serial number location

Every unit has a SN number label, you could track back the unit's record based on the SN number. The SN number label is as below: