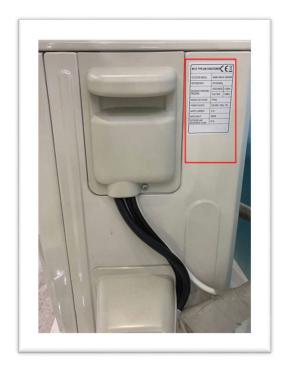

## 1. Split, Ceiling floor and Portable units

The SN number label is located on the right side on the unit, below the nameplate.