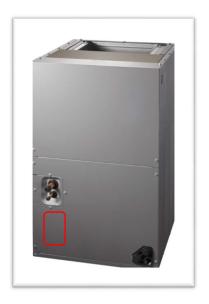

### 4. Outdoor unit

The SN number label is located on the right side of sidedischarge outdoor unit, below the name plate.

The SN number label is located on the front panel of topdischarge outdoor unit, below the nameplate.