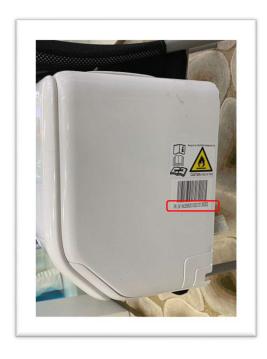

### 2. Air handler

The SN number label is normally located on the front panel, next or below the nameplate.