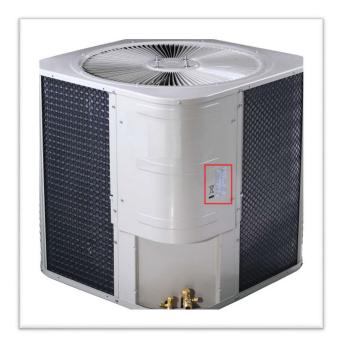

### 4. Outdoor unit

The SN number label is located on the right side of sidedischarge outdoor unit, below the name plate.

The SN number label is located on the front panel of topdischarge outdoor unit, below the nameplate.