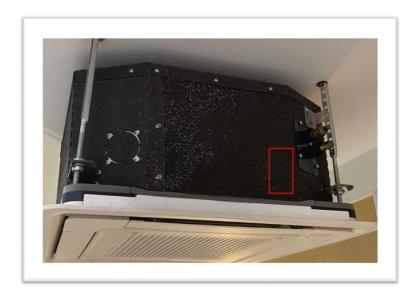

#### 3. Cassette

The SN number label is normally located on the side panel, next or below the nameplate.