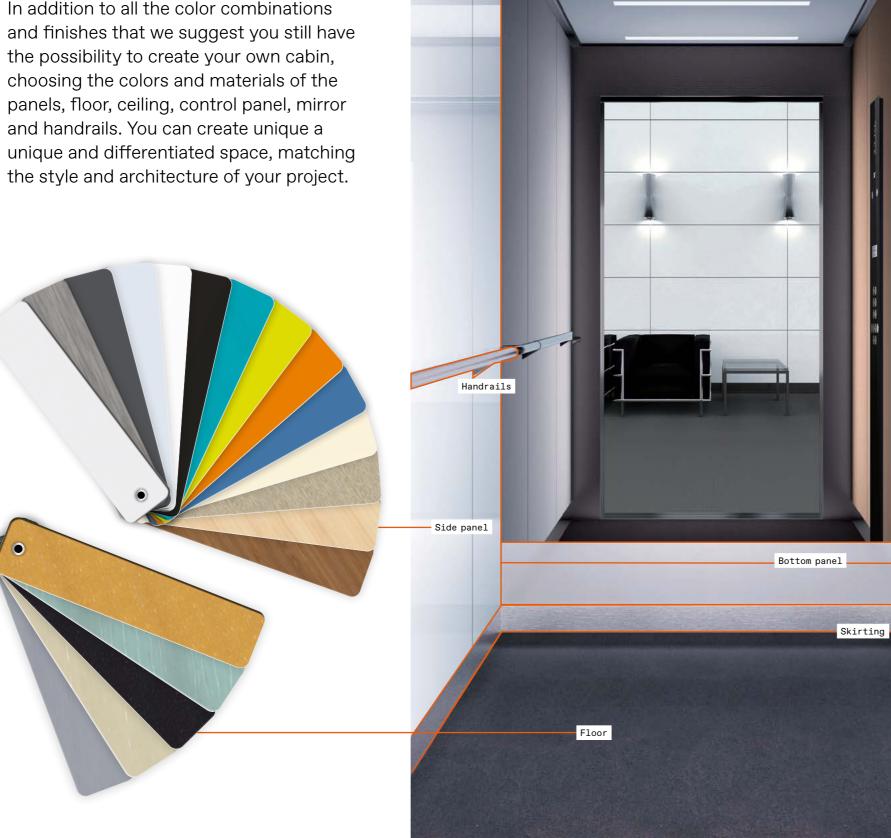

## MIX AND MATCH.

In addition to all the color combinations and finishes that we suggest you still have the possibility to create your own cabin, choosing the colors and materials of the panels, floor, ceiling, control panel, mirror and handrails. You can create unique a unique and differentiated space, matching

Ceiling

Mirror

Water lily

Tiffany

Rocket

Control panel

#### Handrails

The sturdy steel handrail can be installed at the bottom or on all three sides.

Brushed stainless steel handrail

#### Mirror

5 mm thick tempered glass mirror can be installed on the elevator bottom panel.

Exclusive complete mirror for cabs with background decoration (the mirror and the decoration add the thickness of 11 mm)

#### Floor

Vinyl floor or lowered in preparation for finish.

Green

Black

Suede

Lowered in preparation for finish

A01: white, black and levant glass

A02: white, black and maui glass