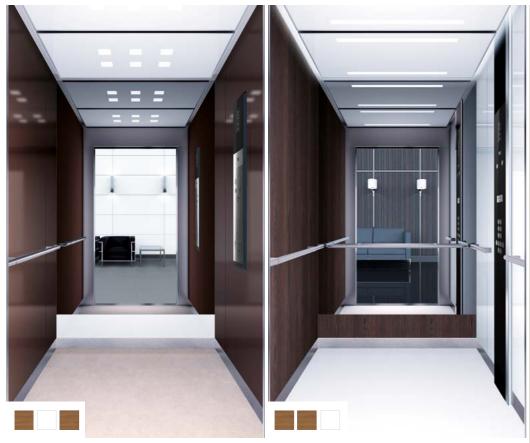

## Design lines

With evolution 300, there are no limits to your creativity. The elevator was designed with flexible modeling that allows you to adapt the cabin design according to your needs. At noble, style and clean design lines offer a wide range of options n materials of the highest quality.

**A03:** white, black glass and natural cane wood laminate

**A04:** white glass

A11: brushed stainless steel and black glass | ceiling Tiffany large | control panel Alto full

18

combinations.

A05: pearl and white glass express laminate