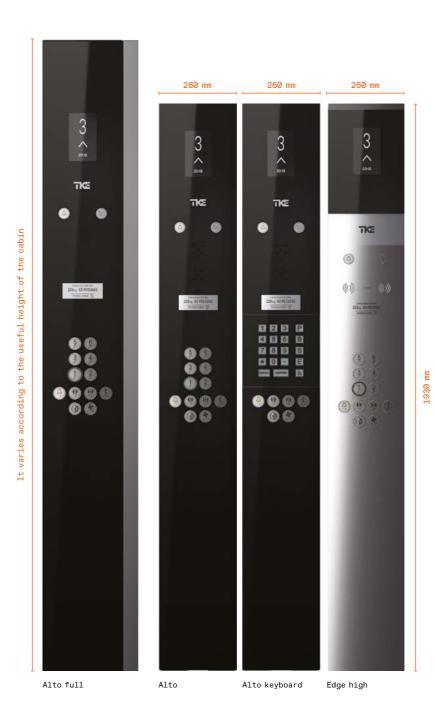

#### Cabin control panel

Contemporary style, available in stainless steel and black glass.

| Model                | N° of stops |
|----------------------|-------------|
| Edge - Button        |             |
| Edge high - Button   | up to 20    |
| Edge - Keyboard      | up to 25    |
| Edge high - Keyboard | up to 35    |
| Alto - Button        | to 20       |
| Alto full - Button   | up to 20    |
| Alto - Keyboard      | up to 25    |
| Alto full - Keyboard | up to 35    |
|                      |             |