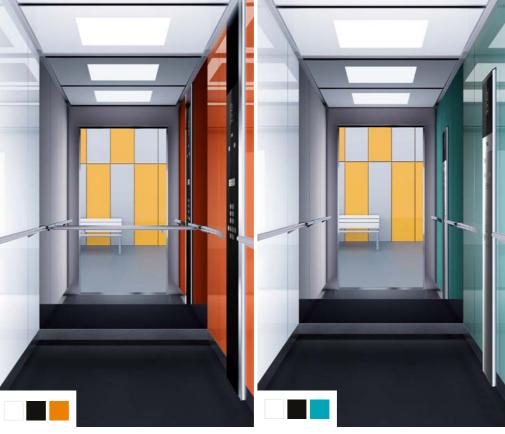

## Design lines

With evolution 300, there are no limits to your creativity. The elevator was designed with flexible modeling that allows you to adapt the cabin design according to your needs. At noble, style and clean design lines offer a wide range of options n materials of the highest quality.

**A03:** white, black glass and natural cane wood laminate

**A04:** white glass

A11: brushed stainless steel and black glass | ceiling Tiffany large | control panel Alto full

18

combinations.

A05: pearl and white glass express laminate