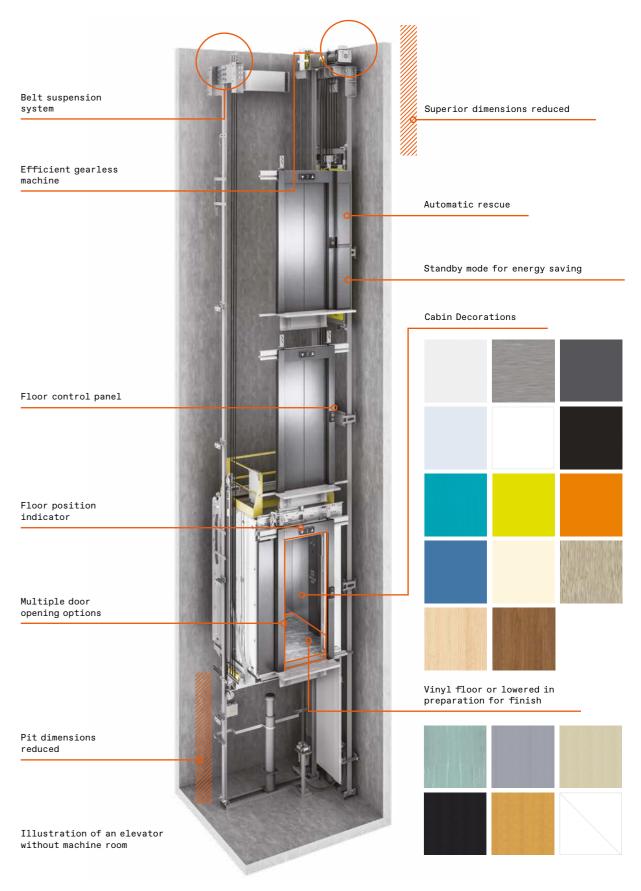

#### Bigger space and flexibility

Innovative belt suspension technology that optimize the box dimensions and offers a smaller impact on your building. In addition to standard cab dimensions, you can match cabin and pit size in 50 mm dimensions.

#### Ceiling

Five ceiling templates available in white, gray and black. With indirect lighting, they create a comfortable atmosphere in your cabin.

Lightbox

Water lily

Rocket

#### Floor

Vinyl floor or lowered in preparation for finish.

Green

Black

Suede

Lowered in preparation for finish

A01: white, black and levant glass

A02: white, black and maui glass

Standby mode: lighting and ventilation as well as the displays informative are turned off in order to reduce and maintain a low level of energy consumption. Components are turned off when the elevator is in stand-by and are instantly activated when the elevator is triggered.

#### **Automatic rescue**

In case of absence of electricity, the rescue will move the elevator to the nearest floor and will open the door for passenger exit. Automatic rescue standard for all product application.