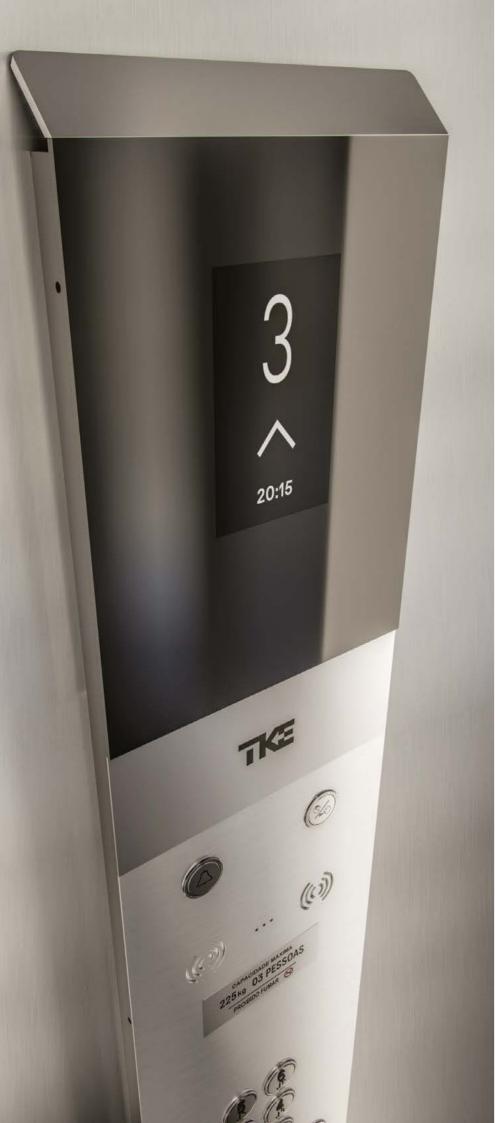

#### Floor Position Indicator TKE-410

Available in black glass, LCD display and white lighting. Can be applied to the frame or wall.

TKE-410

#### **Direction Indicator TKE-510**

Available in black glass, display LCD and white illumination.

- Model with one or two buttons and access key.
- Model with one or two buttons and attached indicator.
- Model with one or two buttons, access key and attached indicator.