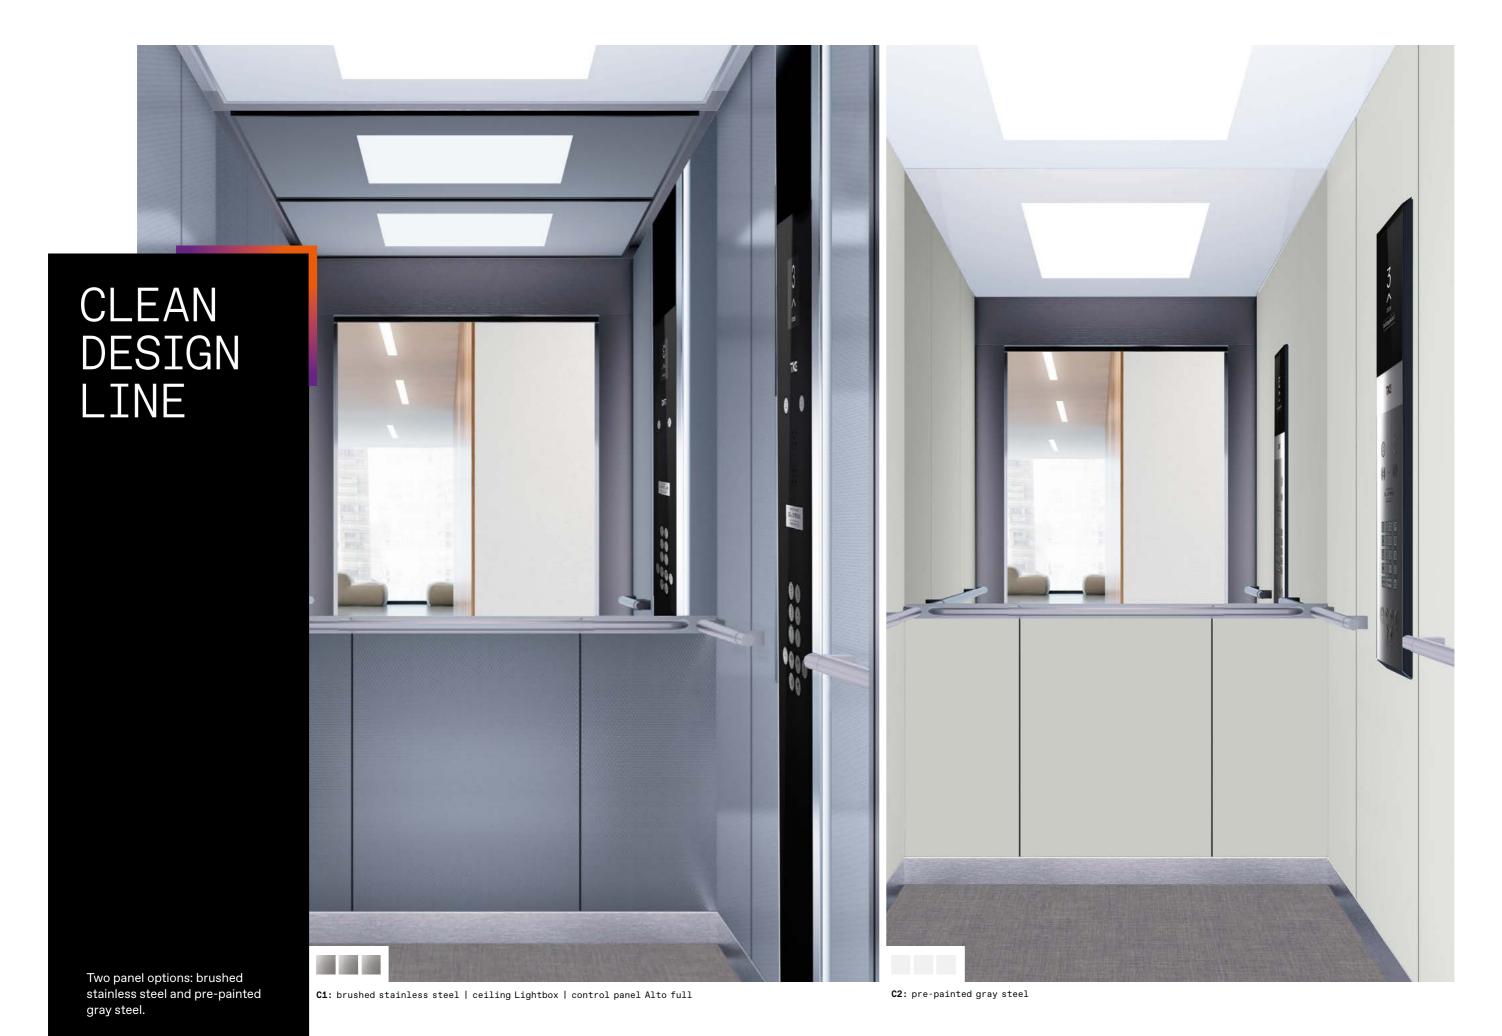

## Design lines

With evolution 300, there are no limits to your creativity. The elevator was designed with flexible modeling that allows you to adapt the cabin design according to your needs. At noble, style and clean design lines offer a wide range of options n materials of the highest quality.

#### TS laminate

TS is a compact and robust laminate, highly durable and very resistant to impacts, moisture and scratches.

Pre-painted gray

Brushed stainless steel

For decorated panels, there will be a decrease in cabin floor area as below: