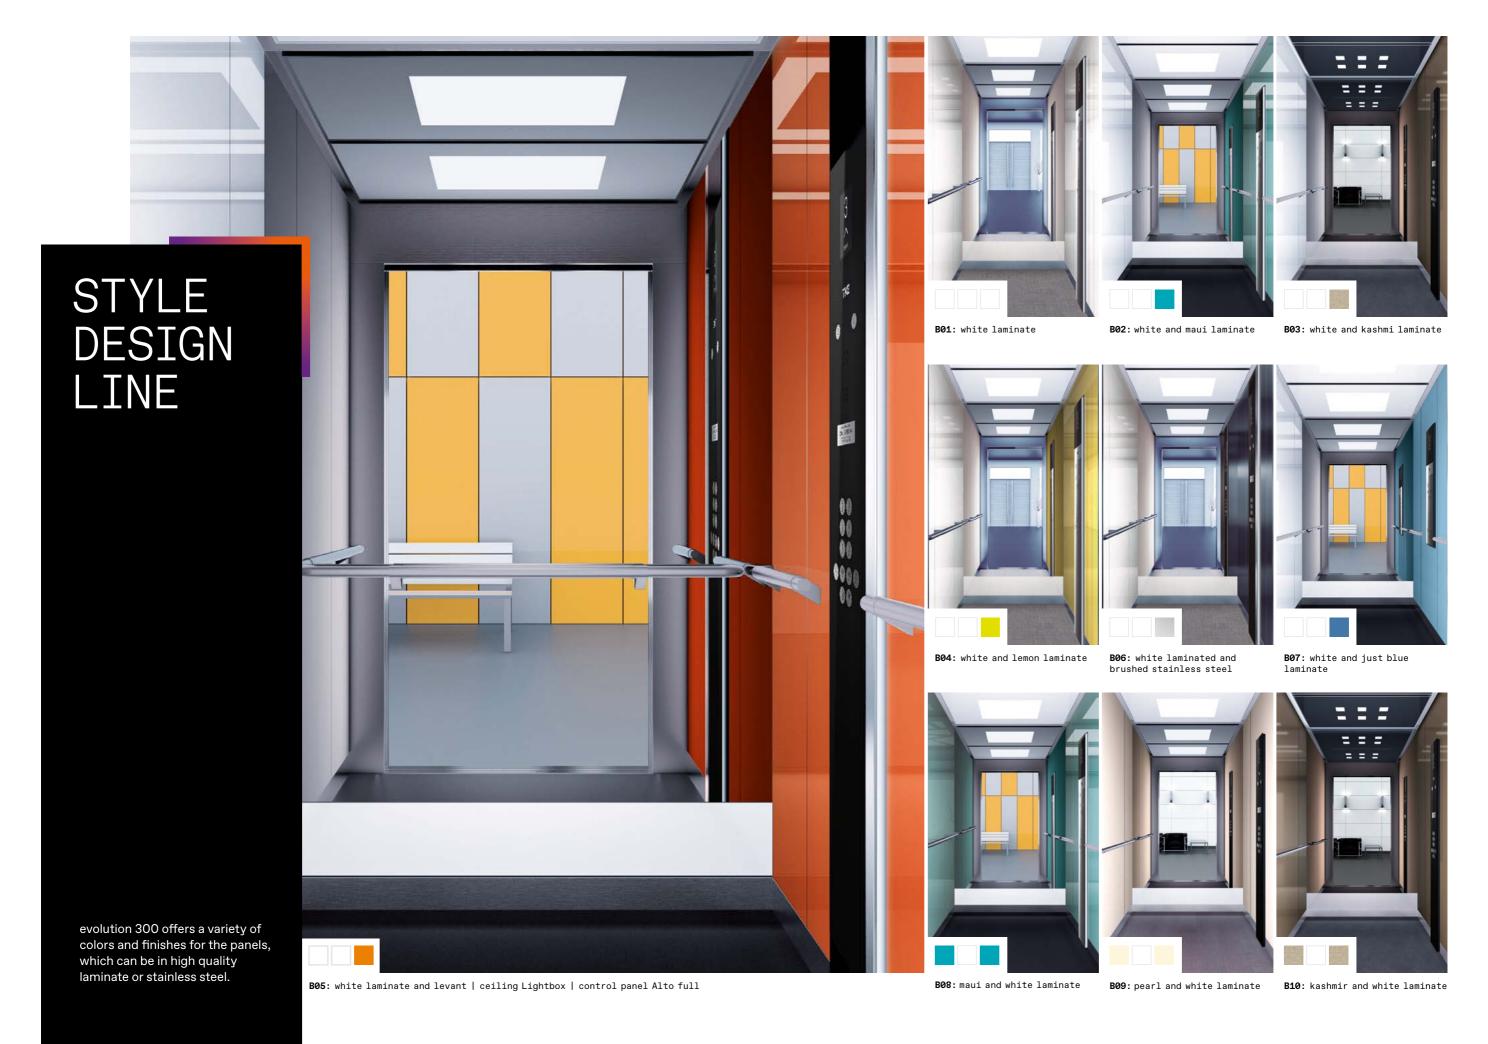

## Design lines

With evolution 300, there are no limits to your creativity. The elevator was designed with flexible modeling that allows you to adapt the cabin design according to your needs. At noble, style and clean design lines offer a wide range of options n materials of the highest quality.

#### Floor

Vinyl floor or lowered in preparation for finish.

Green

Black

Suede

Lowered in preparation for finish

A01: white, black and levant glass

A02: white, black and maui glass

**A03:** white, black glass and natural cane wood laminate

**A04:** white glass

A11: brushed stainless steel and black glass | ceiling Tiffany large | control panel Alto full

18

combinations.

A05: pearl and white glass express laminate

A06: pearl express laminate and white glass

A09: storm and white glass

A10: black and white glass

B11: white laminate and natural wood

**B12:** white laminate and pear wood express

B13: white and folkstone laminate

**B14:** black laminate and brushed stainless steel