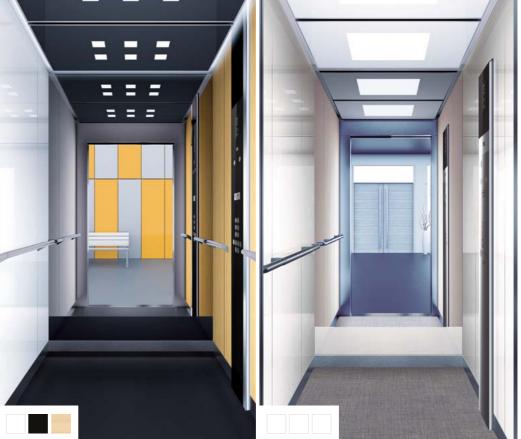

## Design lines

With evolution 300, there are no limits to your creativity. The elevator was designed with flexible modeling that allows you to adapt the cabin design according to your needs. At noble, style and clean design lines offer a wide range of options n materials of the highest quality.

**A03:** white, black glass and natural cane wood laminate

**A04:** white glass

A11: brushed stainless steel and black glass | ceiling Tiffany large | control panel Alto full

18

combinations.

A05: pearl and white glass express laminate

A06: pearl express laminate and white glass

A09: storm and white glass

A10: black and white glass

B11: white laminate and natural wood

**B12:** white laminate and pear wood express

B13: white and folkstone laminate