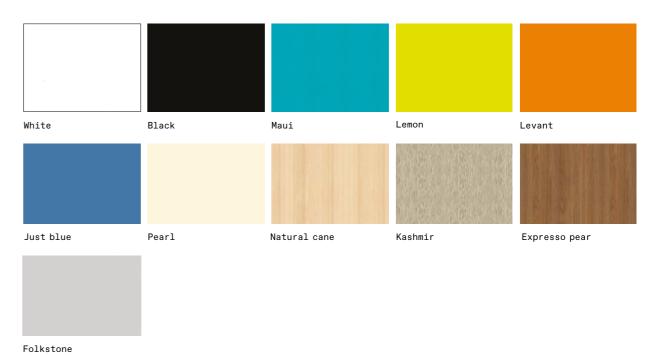

# Materials and colors options

#### Glass

Glass painted with water-based paint with various color options. After painting, a film of safety is applied to the back of the material to protect the paint and give the product greater resistance.

#### TS laminate

TS is a compact and robust laminate, highly durable and very resistant to impacts, moisture and scratches.

Pre-painted gray

Brushed stainless steel

For decorated panels, there will be a decrease in cabin floor area as below: