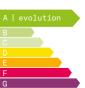

Regenerative system: the energy that would be dissipated in the form of heat, ends up feeding the building's electrical network allowing the reuse of this energy for other equipment or systems.

elevator setting with the standby mode reach the rating of energy efficiency A, the highest in the category according to VDI 4707. Certification takes into account where the elevator will be installed as well as energy consumption during its travel and standby mode.