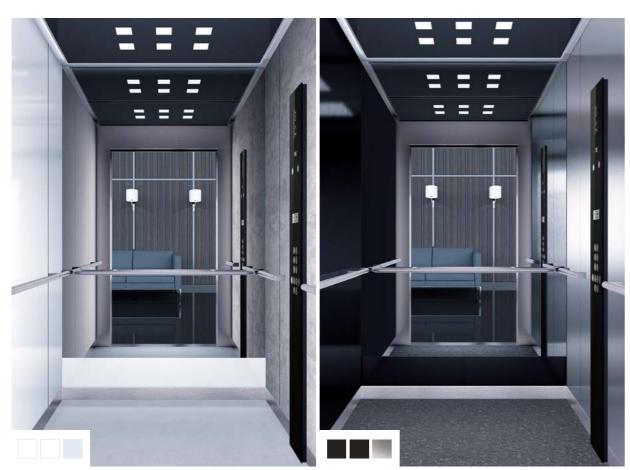

#### **Outstanding design**

With 14 predefined cabin designs, you can create environments in a variety of styles, matching the elevator cabin with the design of the building or the decoration of the hall. Several colors, finishes and materials transform a simple cabin into comfortable, durable and luxurious spaces.

## Design lines

With evolution 300, there are no limits to your creativity. The elevator was designed with flexible modeling that allows you to adapt the cabin design according to your needs. At noble, style and clean design lines offer a wide range of options n materials of the highest quality.