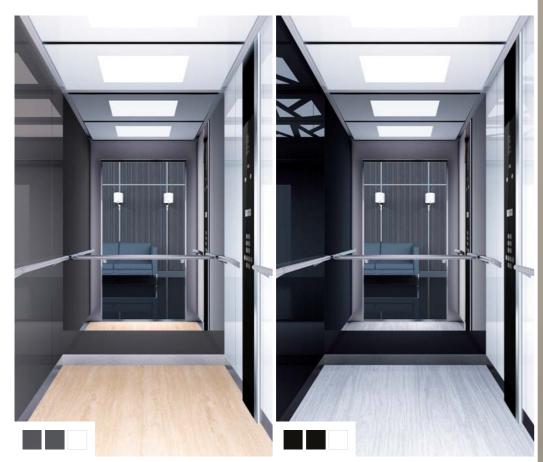

## Design lines

With evolution 300, there are no limits to your creativity. The elevator was designed with flexible modeling that allows you to adapt the cabin design according to your needs. At noble, style and clean design lines offer a wide range of options n materials of the highest quality.

A06: pearl express laminate and white glass

A09: storm and white glass

A10: black and white glass

B11: white laminate and natural wood

**B12:** white laminate and pear wood express

B13: white and folkstone laminate