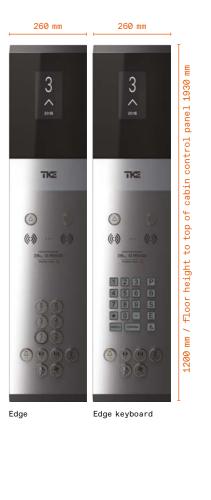

#### Cabin control panel

Contemporary style, available in stainless steel and black glass.

| Model                | N° of stops |
|----------------------|-------------|
| Edge - Button        |             |
| Edge high - Button   | up to 20    |
| Edge - Keyboard      | up to 25    |
| Edge high - Keyboard | up to 35    |
| Alto - Button        | to 20       |
| Alto full - Button   | up to 20    |
| Alto - Keyboard      | up to 25    |
| Alto full - Keyboard | up to 35    |
|                      |             |