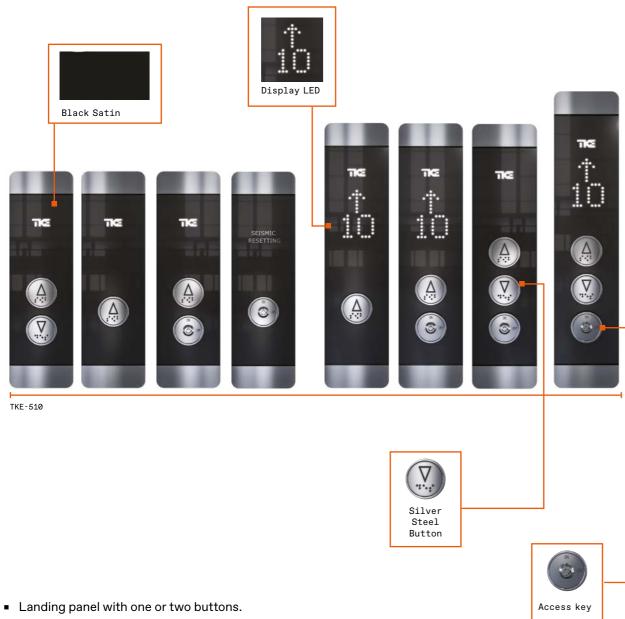

#### **Direction Indicator TKE-510**

Available in black glass, display LCD and white illumination.

- Model with one or two buttons and access key.
- Model with one or two buttons and attached indicator.
- Model with one or two buttons, access key and attached indicator.