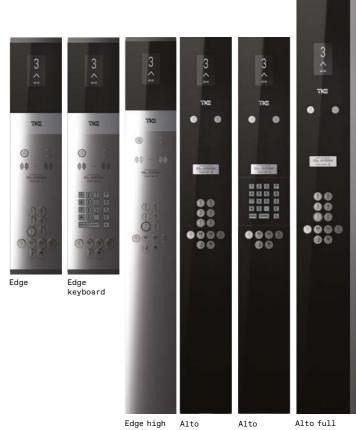

#### Cabin control panel

Contemporary style, available in stainless steel and black glass.

| Model                | N° of stops |
|----------------------|-------------|
| Edge - Button        |             |
| Edge high - Button   | up to 20    |
| Edge - Keyboard      | up to 25    |
| Edge high - Keyboard | up to 35    |
| Alto - Button        | to 20       |
| Alto full - Button   | up to 20    |
| Alto - Keyboard      | up to 25    |
| Alto full - Keyboard | up to 35    |
|                      |             |